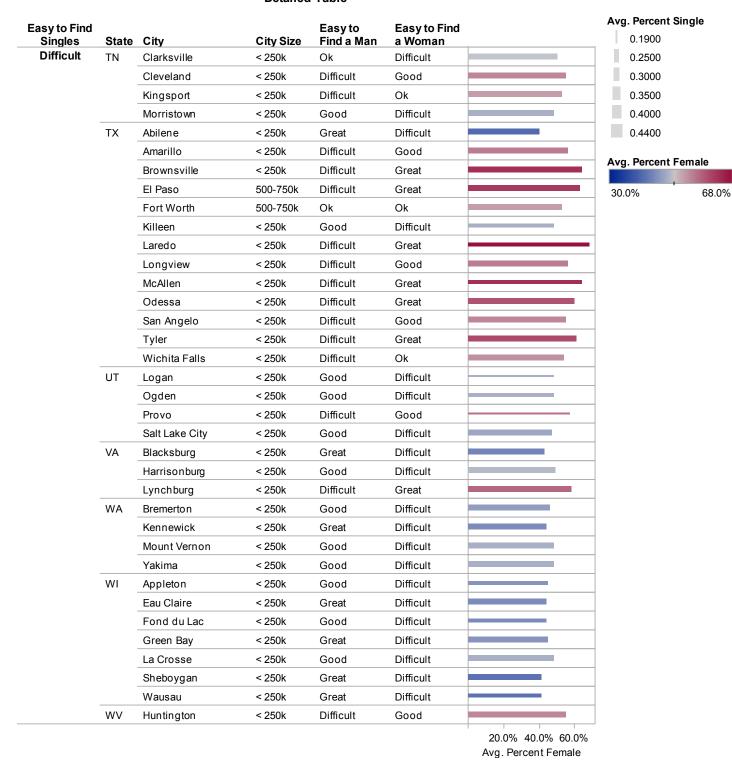

20.0% 40.0% 60.0% Avg. Percent Female 68.0%

| asy to Find<br>Singles | State | City              | City Size  | Easy to<br>Find a Man | Easy to Find a Woman |     | Avg. Percent S<br>0.1900 | migie |
|------------------------|-------|-------------------|------------|-----------------------|----------------------|-----|--------------------------|-------|
| Ok                     | PA    | Harrisburg        | < 250k     | Ok                    | Good                 |     | 0.2500                   |       |
|                        | SC    | Spartanburg       | < 250k     | Good                  | Ok                   |     | 0.3000                   |       |
|                        | SD    | Rapid City        | < 250k     | Great                 | Difficult            |     | 0.3500                   |       |
|                        | TN    | Chattanooga       | < 250k     | Difficult             | Great                |     | 0.4000                   |       |
|                        |       | Johnson City      | < 250k     | Good                  | Difficult            |     | 0.4400                   |       |
|                        |       | Knoxville         | < 250k     | Difficult             | Good                 |     | A . D                    |       |
|                        | TX    | Beaumont          | < 250k     | Difficult             | Good                 |     | Avg. Percent F           | emale |
|                        |       | College Station   | < 250k     | Ok                    | Ok                   |     | 30.0%                    | 68    |
|                        |       | Houston           | 750k +     | Ok                    | Ok                   |     |                          |       |
|                        |       | Lubbock           | < 250k     | Ok                    | Good                 |     |                          |       |
|                        |       | Texarkana         | < 250k     | Difficult             | Good                 |     |                          |       |
|                        |       | Waco              | < 250k     | Difficult             | Great                |     |                          |       |
|                        | VA    | Roanoke           | < 250k     | Difficult             | Good                 |     |                          |       |
|                        |       | Virginia Beach    | 250 - 500k | Ok                    | Good                 |     |                          |       |
|                        | WA    | Bellingham        | < 250k     | Great                 | Difficult            |     |                          |       |
|                        |       | Olympia           | < 250k     | Ok                    | Good                 |     |                          |       |
|                        | WI    | Oshkosh           | < 250k     | Great                 | Difficult            |     |                          |       |
|                        |       | Racine            | < 250k     | Ok                    | Ok                   |     |                          |       |
|                        | WV    | Charleston        | < 250k     | Ok                    | Good                 |     |                          |       |
|                        |       | Morgantown        | < 250k     | Great                 | Difficult            |     |                          |       |
|                        |       | Weirton           | < 250k     | Good                  | Ok                   |     |                          |       |
|                        |       | Wheeling          | < 250k     | Good                  | Ok                   |     |                          |       |
|                        | WY    | Casper            | < 250k     | Good                  | Ok                   |     |                          |       |
|                        |       | Cheyenne          | < 250k     | Great                 | Difficult            |     |                          |       |
| Difficult              | AL    | Dothan            | < 250k     | Difficult             | Good                 |     |                          |       |
|                        |       | Huntsville        | < 250k     | Ok                    | Ok                   |     |                          |       |
|                        | AR    | Fayetteville      | < 250k     | Good                  | Difficult            |     |                          |       |
|                        |       | Fort Smith        | < 250k     | Ok                    | Difficult            |     |                          |       |
|                        | AZ    | Yuma              | < 250k     | Ok                    | Difficult            |     |                          |       |
|                        | CA    | Bakersfield       | 250 - 500k | Good                  | Difficult            |     |                          |       |
|                        |       | Merced            | < 250k     | Ok                    | Ok                   |     |                          |       |
|                        |       | Modesto           | < 250k     | Difficult             | Good                 |     |                          |       |
|                        |       | Oxnard            | < 250k     | Good                  | Difficult            |     |                          |       |
|                        |       | Visalia           | < 250k     | Difficult             | Good                 |     |                          |       |
|                        |       | Yuba City         | < 250k     | Ok                    | Ok                   |     |                          |       |
|                        | СО    | Colorado Springs  | 250 - 500k | Ok                    | Difficult            |     |                          |       |
|                        |       | Grand Junction    | < 250k     | Ok                    | Ok                   |     |                          |       |
|                        |       | Greeley           | < 250k     | Ok                    | Difficult            |     |                          |       |
|                        | FL    | Fort Walton Beach | < 250k     | Great                 | Difficult            |     |                          |       |
|                        |       | Punta Gorda       | < 250k     | Ok                    | Ok                   |     |                          |       |
|                        | GA    | Dalton            | < 250k     | Good                  | Difficult            |     |                          |       |
|                        | ٠,٠   | Gainesville       | < 250k     | Good                  | Difficult            | · · |                          |       |

See the accompanying presentation at http://www.freakalytics.com/ - "Match.com and the City You Live In- Equally Important to Finding a Date?"

Avg. Percent Female

| Easy to Find<br>Singles | State | City              | City Size  | Easy to<br>Find a Man | Easy to Find a Woman |                   | Avg. Percent Single 0.1900 |
|-------------------------|-------|-------------------|------------|-----------------------|----------------------|-------------------|----------------------------|
| Difficult               | IA    | Ames              | < 250k     | Great                 | Difficult            |                   | 0.2500                     |
|                         |       | Cedar Rapids      | < 250k     | Great                 | Difficult            |                   | 0.3000                     |
|                         |       | Waterloo          | < 250k     | Ok                    | Ok                   |                   | 0.3500                     |
|                         | ID    | Boise City        | < 250k     | Ok                    | Difficult            |                   | 0.4000                     |
|                         |       | Coeur d'Alene     | < 250k     | Difficult             | Ok                   |                   | 0.4400                     |
|                         |       | Idaho Falls       | < 250k     | Ok                    | Difficult            |                   |                            |
|                         | IL    | Lake County       | < 250k     | Difficult             | Ok                   |                   | Avg. Percent Female        |
|                         |       | Peoria            | < 250k     | Ok                    | Ok                   |                   | 30.0% 68.                  |
|                         | IN    | Elkhart           | < 250k     | Good                  | Difficult            |                   |                            |
|                         |       | Evansville        | < 250k     | Difficult             | Good                 |                   |                            |
|                         |       | Kokomo            | < 250k     | Difficult             | Good                 |                   |                            |
|                         | KS    | Wichita           | 250 - 500k | Good                  | Difficult            |                   |                            |
|                         | KY    | Bowling Green     | < 250k     | Difficult             | Ok                   |                   |                            |
|                         | LA    | Houma             | < 250k     | Difficult             | Good                 |                   |                            |
|                         | MD    | Hagerstown        | < 250k     | Good                  | Difficult            |                   |                            |
|                         | MI    | Holland           | < 250k     | Ok                    | Difficult            |                   |                            |
|                         |       | Jackson           | < 250k     | Good                  | Difficult            |                   |                            |
|                         | MN    | Rochester         | < 250k     | Good                  | Difficult            |                   |                            |
|                         |       | St. Cloud         | < 250k     | Great                 | Difficult            |                   |                            |
|                         | МО    | Joplin            | < 250k     | Difficult             | Ok                   |                   |                            |
|                         |       | Springfield       | < 250k     | Ok                    | Ok                   |                   |                            |
|                         | MS    | Pascagoula        | < 250k     | Ok                    | Difficult            |                   |                            |
|                         | MT    | Great Falls       | < 250k     | Good                  | Difficult            |                   |                            |
|                         | NC    | Asheville         | < 250k     | Ok                    | Ok                   |                   |                            |
|                         |       | Hickory           | < 250k     | Good                  | Difficult            |                   |                            |
|                         |       | Jacksonville      | < 250k     | Good                  | Difficult            |                   |                            |
|                         | ND    | Bismarck          | < 250k     | Good                  | Difficult            |                   |                            |
|                         | NH    | Rockingham County | < 250k     | Good                  | Difficult            |                   |                            |
|                         | NJ    | Edison            | < 250k     | Ok                    | Ok                   |                   |                            |
|                         | NY    | Nassau            | < 250k     | Ok                    | Difficult            |                   |                            |
|                         |       | Poughkeepsie      | < 250k     | Good                  | Difficult            |                   |                            |
|                         | OK    | Lawton            | < 250k     | Great                 | Difficult            |                   |                            |
|                         | OR    | Bend              | < 250k     | Good                  | Difficult            |                   |                            |
|                         | PA    | Allentown         | < 250k     | Ok                    | Ok                   |                   |                            |
|                         |       | Lancaster         | < 250k     | Ok                    | Difficult            |                   |                            |
|                         |       | Lebanon           | < 250k     | Good                  | Difficult            |                   |                            |
|                         |       | Reading           | < 250k     | Ok                    | Ok                   |                   |                            |
|                         |       | State College     | < 250k     | Great                 | Difficult            |                   |                            |
|                         |       | York              | < 250k     | Good                  | Difficult            |                   |                            |
|                         | SC    | Anderson          | < 250k     | Difficult             | Good                 |                   |                            |
|                         |       | Greenville        | < 250k     | Difficult             | Good                 |                   |                            |
|                         | SD    | Sioux Falls       | < 250k     | Good                  | Difficult            |                   |                            |
|                         |       |                   |            |                       |                      | 20.0% 40.0% 60.0% |                            |