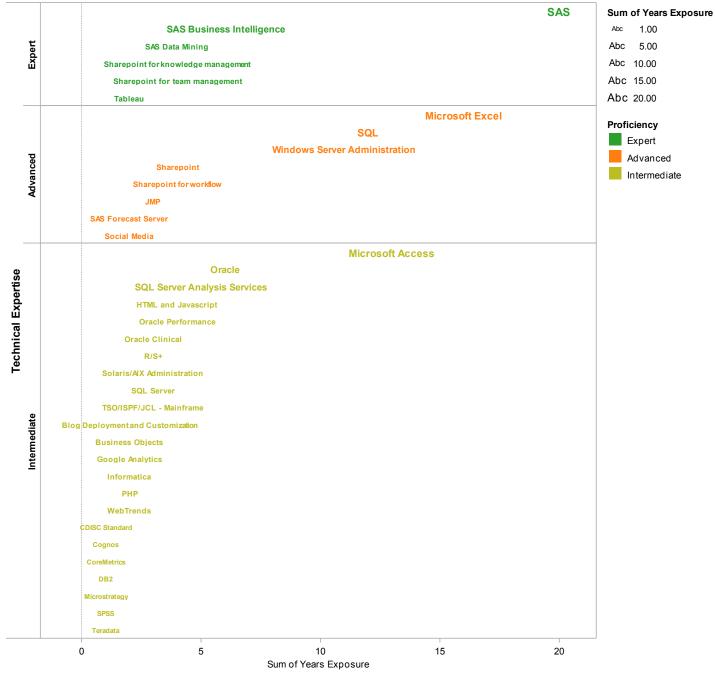

## **Technical Expertise**

BASE Sum of Years Exposure Abc 1.00 STAT MACRO Language Abc 5.00 Server Tuning Abc 10.00 Expert GRAPH Abc 15.00 **Enterprise Guide** Abc 20.00 **SAS Conference Presenter** Proficiency Macro libraries Technical Expertise- SAS Specific Expert Enterprise Miner Advanced Author- SAS for Dummies Intermediate **ACCESS for Various Databases** Server Administration Advanced Add-In for Microsoft Office **Stored Processes** Web Report Studio Forecast Server IntrNet AF Customer Experience (former WebHound) Intermediate Data Integration Studio Frame IML Information Map Studio OR SCL Dataflux 0 10 15 20 5 Sum of Years Exposure

**Technical Expertise- SAS** 