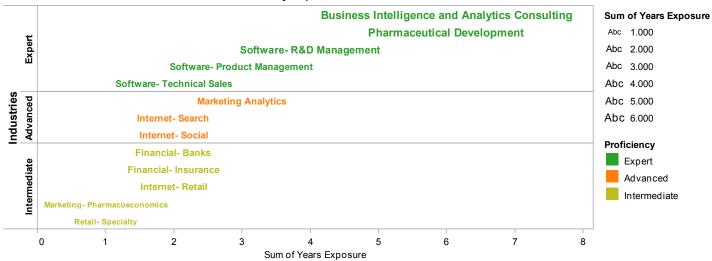

|           | Sum of Years Exposure                       |                       |  |

## **Technical Expertise**



BASE Sum of Years Exposure Abc 1.00 STAT MACRO Language Abc 5.00 Server Tuning Abc 10.00 Expert GRAPH Abc 15.00 **Enterprise Guide** Abc 20.00 **SAS Conference Presenter** Proficiency Macro libraries Technical Expertise- SAS Specific Expert Enterprise Miner Advanced Author- SAS for Dummies Intermediate **ACCESS for Various Databases** Server Administration Advanced Add-In for Microsoft Office **Stored Processes** Web Report Studio Forecast Server IntrNet AF Customer Experience (former WebHound) Intermediate Data Integration Studio Frame IML Information Map Studio OR SCL Dataflux 0 10 15 20 5 Sum of Years Exposure

**Technical Expertise- SAS** 

## Industry Experience